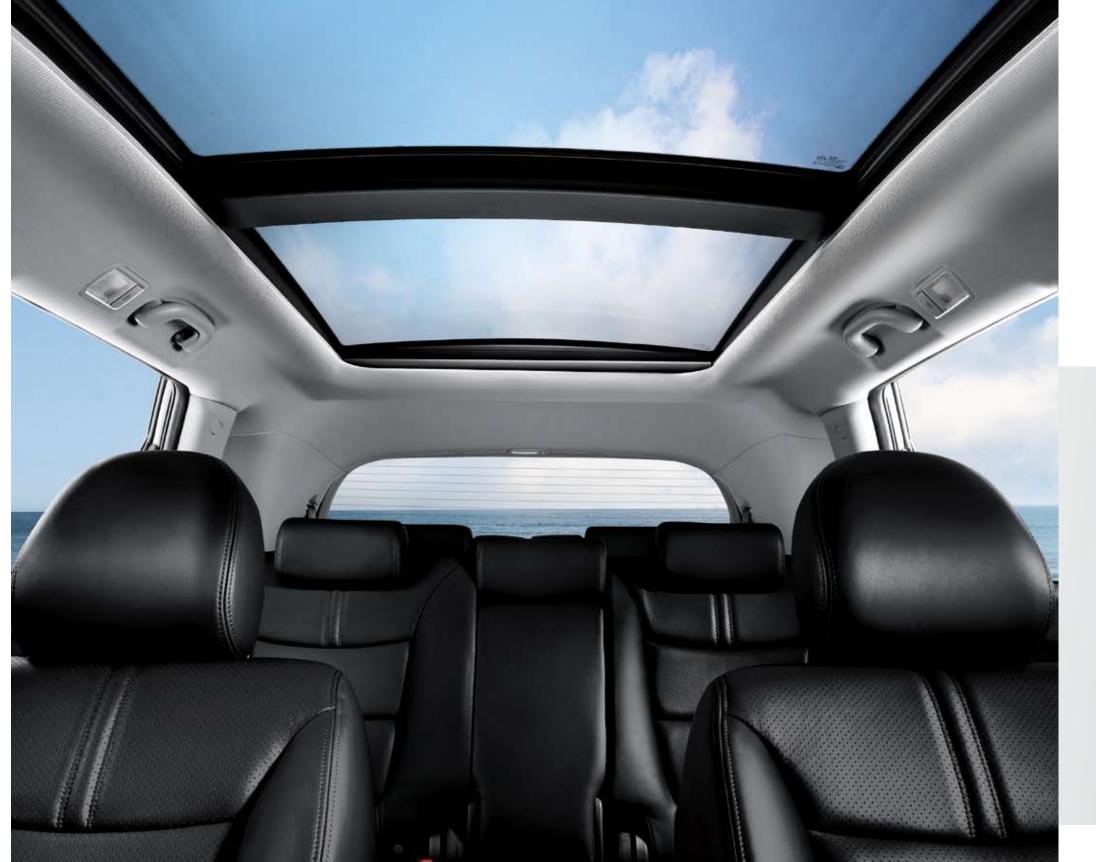

#### PANORAMA SUNROOF

The huge dual-pane panorama sunroof lets you and your passengers enjoy the fresh outdoor breeze while creating an even more spacious interior ambience. A one-piece motor-driven roller blind and elimination of the center beam provide more openness compared to competitors' sunroofs.