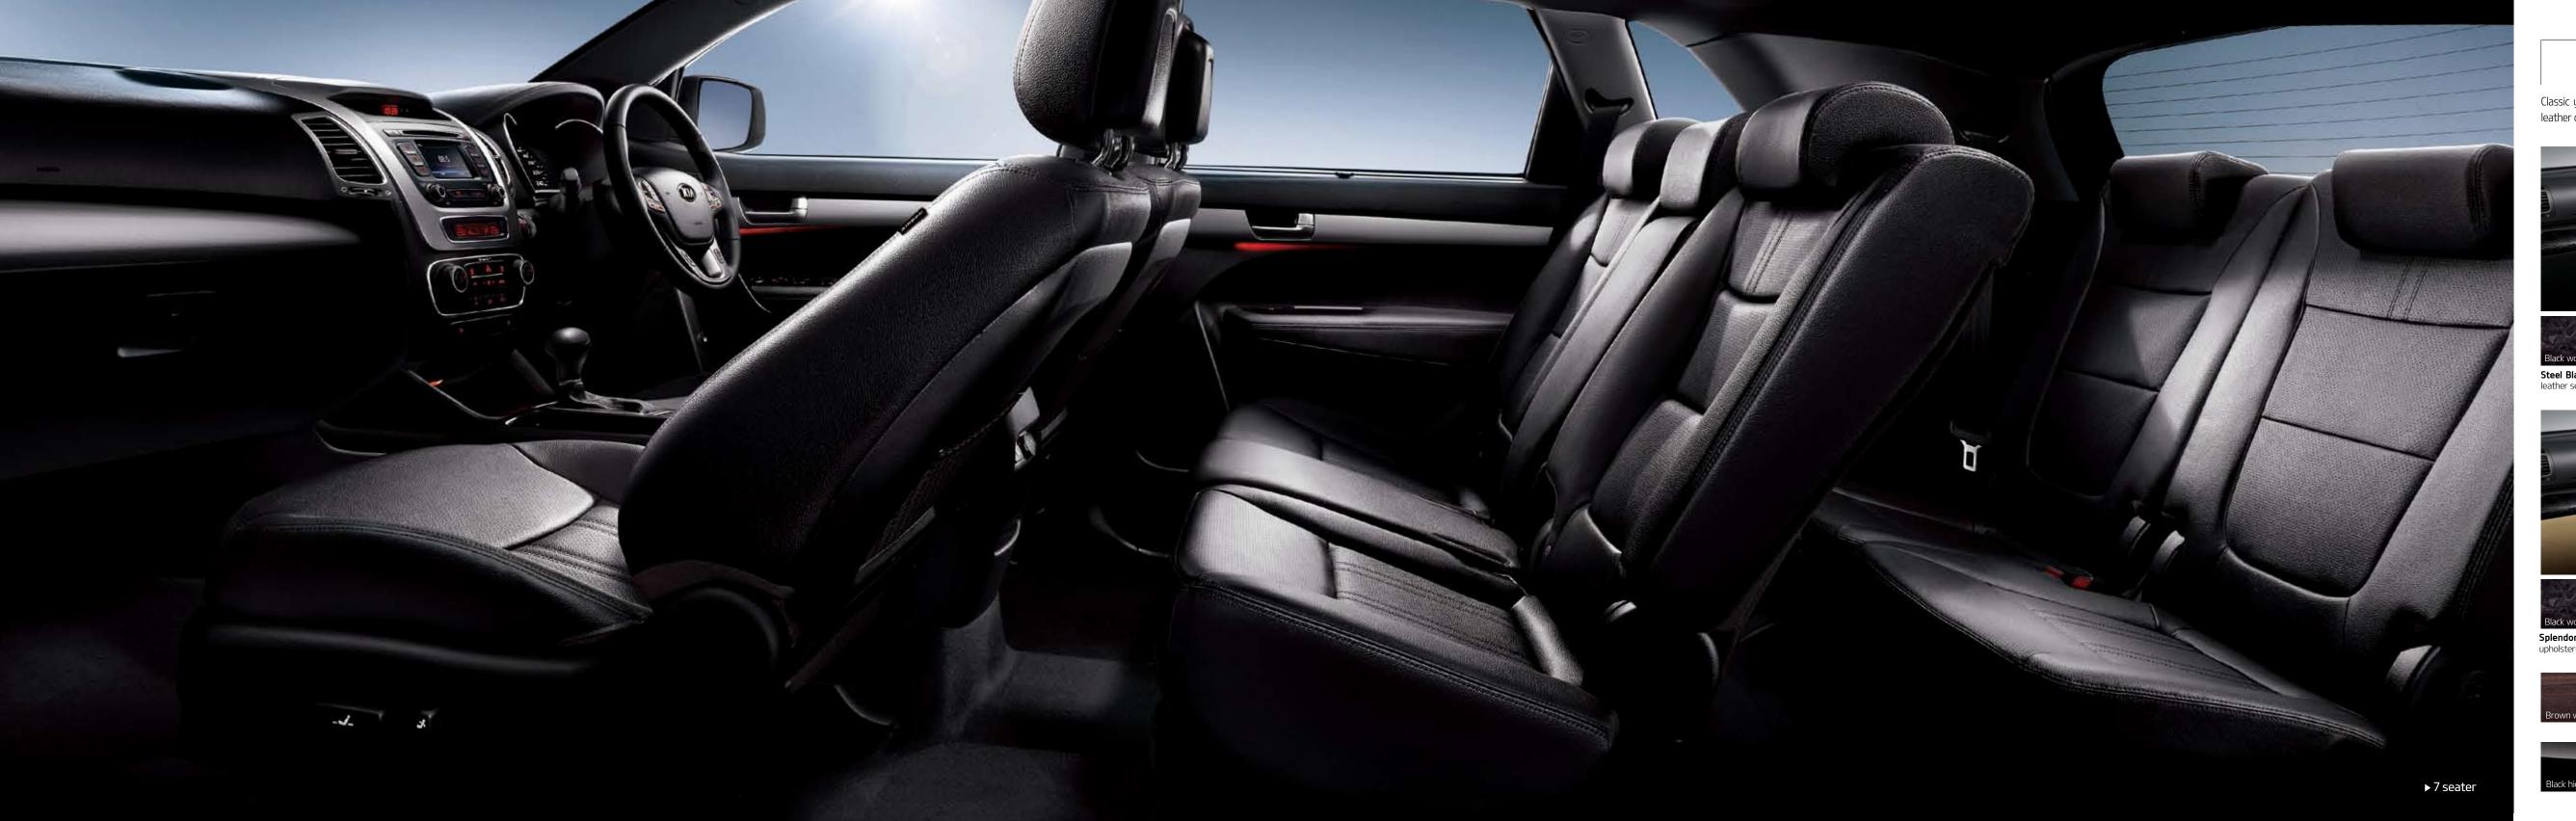

## 5 or 7 seats for maximum flexibility

Sorento's numerous seat variations made possible by partial or full row seat folding provide not only comfort for passengers, but also convenience and practicality for transporting long and odd-shaped cargo and leisure equipment.