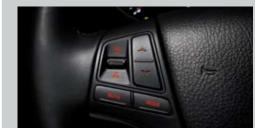

lets you adjust volume, skip tracks, switch modes and days for maximum comfort. mute sound.

Centre console A redesigned center console features Rear cup holder Twin cup holders in the rear center Door map pocket Maps and documents can be stored Glove box The spacious glove box compartment not only more flexible cup holder spaces with a retractable lid, large armrest let your passengers store beverages within easy reach of the driver and front passenger while features a locking mechanism for safekeeping of personal armrest storage bin and an additional tray for small, easily without spillage and are especially appreciated by the pocket also has a recess to keep bottled drinks upright items but is also illuminated for added convenience at night. lost items like keys or coins.

your eyes on the road, the audio system remote control glare and also helps keep the cabin cool on hot summer the door handles when you approach the car.

Steering wheel remote control Conveniently located and Sunshade blind The manually retractable sunshades on Pocket lamps For easier vehicle access at night, the smart Mood lamp LED-illuminated strips emit a subtle reddish ergonomically designed for easy operation while keeping the 2<sup>nd</sup> row windows provide protection from harsh sun key automatically turns on the pocket lamps located under glow to create a warm ambience within the vehicle