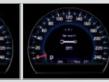

#### 7" TFT LCD SUPERVISION CLUSTER

A high-visibility display located in the center gauge provides useful, on-demand trip computer information graphics such as distance to empty, average and instant fuel consumption and outside temperature.