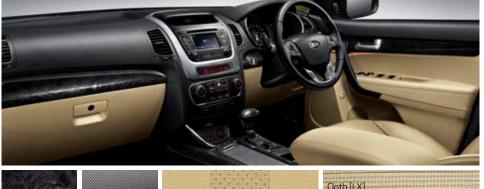

## Interior color schemes

Classic yet contemporary at the same time, Sorento's cabin color combinations and choice of premium leather or soft-touch cloth seats make the inside of this SUV a space you'll want to call home.

**Steel Black** The steel black scheme combines black trim with inset black woodgrain, alongside black cloth or black leather seats for a contemporary feel to the cabin.

**Splendor Beige** Splendor beige combines black trim and woodgrain highlights with light beige cloth or leather upholstery, and matching lower trim for a modern and elegant look.

Color Pack-2 The brown color scheme features black trim and oak woodgrain inlays combined with brown cloth or leather for a look that is both luxurious

igh glossy

Color look is black h matchi leather

**Color Pack-3** A fresh and futuristic look is achieved with black trim and black high glossy inserts coupled with matching black and light gray cloth or leather seating.