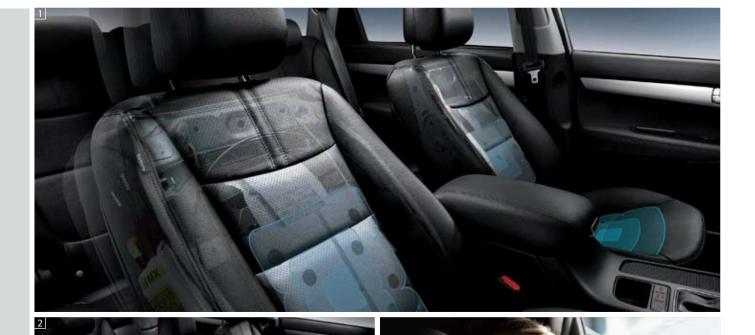

## Ultimate relaxation on the road

Whether on your daily commute or an extended family road trip, Sorento will get you to your destination in maximum comfort. Thanks to an airy and plush interior space featuring the latest high-tech comfort and convenience technologies, Sorento lets you leave the stresses of the outside world behind while all vehicle occupants will appreciate its soothing cabin environment.

## 1. VENTILATED FRONT SEATS / DRIVER MEMORY SEAT

Air blown through the cushion and back of both front seats help keep 1st row occupants cool in extreme summer temperatures, while two different users can restore the driver's seat to their preferred positions at the touch of a button.

#### 2. 1<sup>ST</sup> & 2<sup>ND</sup> ROW SEAT WARMERS

Both the front (cushion and back) and 2<sup>nd</sup> row (cushion only) seats have a seat warming function for welcome added comfort in cold climate environments.