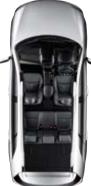

## High-tech form and function combined to perfection

Sorento's cockpit is a showcase for advanced technologies that work seamlessly together as a cohesive suite of intuitive and ergonomically designed controls. The sporty instrument gauge cluster and highly functional center console and fascia layout combine with elegant yet understated shapes and materials to provide the ultimate in driving pleasure.

#### 1. Radio + CD + MP3 + Rear view camera

The stylish integrated audio system features premium sound with a CD player and MP3 playback compatibility, while the display screen serves as a monitor for the rear view camera.

2. Aux and iPod® Enjoy virtually any music source in your Sorento with built-in audio streaming, AUX, USB and iPod® connectivity plus high-fidelity output.

**3. Dual separate climate control** Both driver and passenger can control the fully automatic air-conditioning system with an eight-level fan adjustment to suit their temperature preference.

#### 7" TFT LCD SUPERVISION CLUSTER

A high-visibility display located in the center gauge provides useful, on-demand trip computer information graphics such as distance to empty, average and instant fuel consumption and outside temperature.