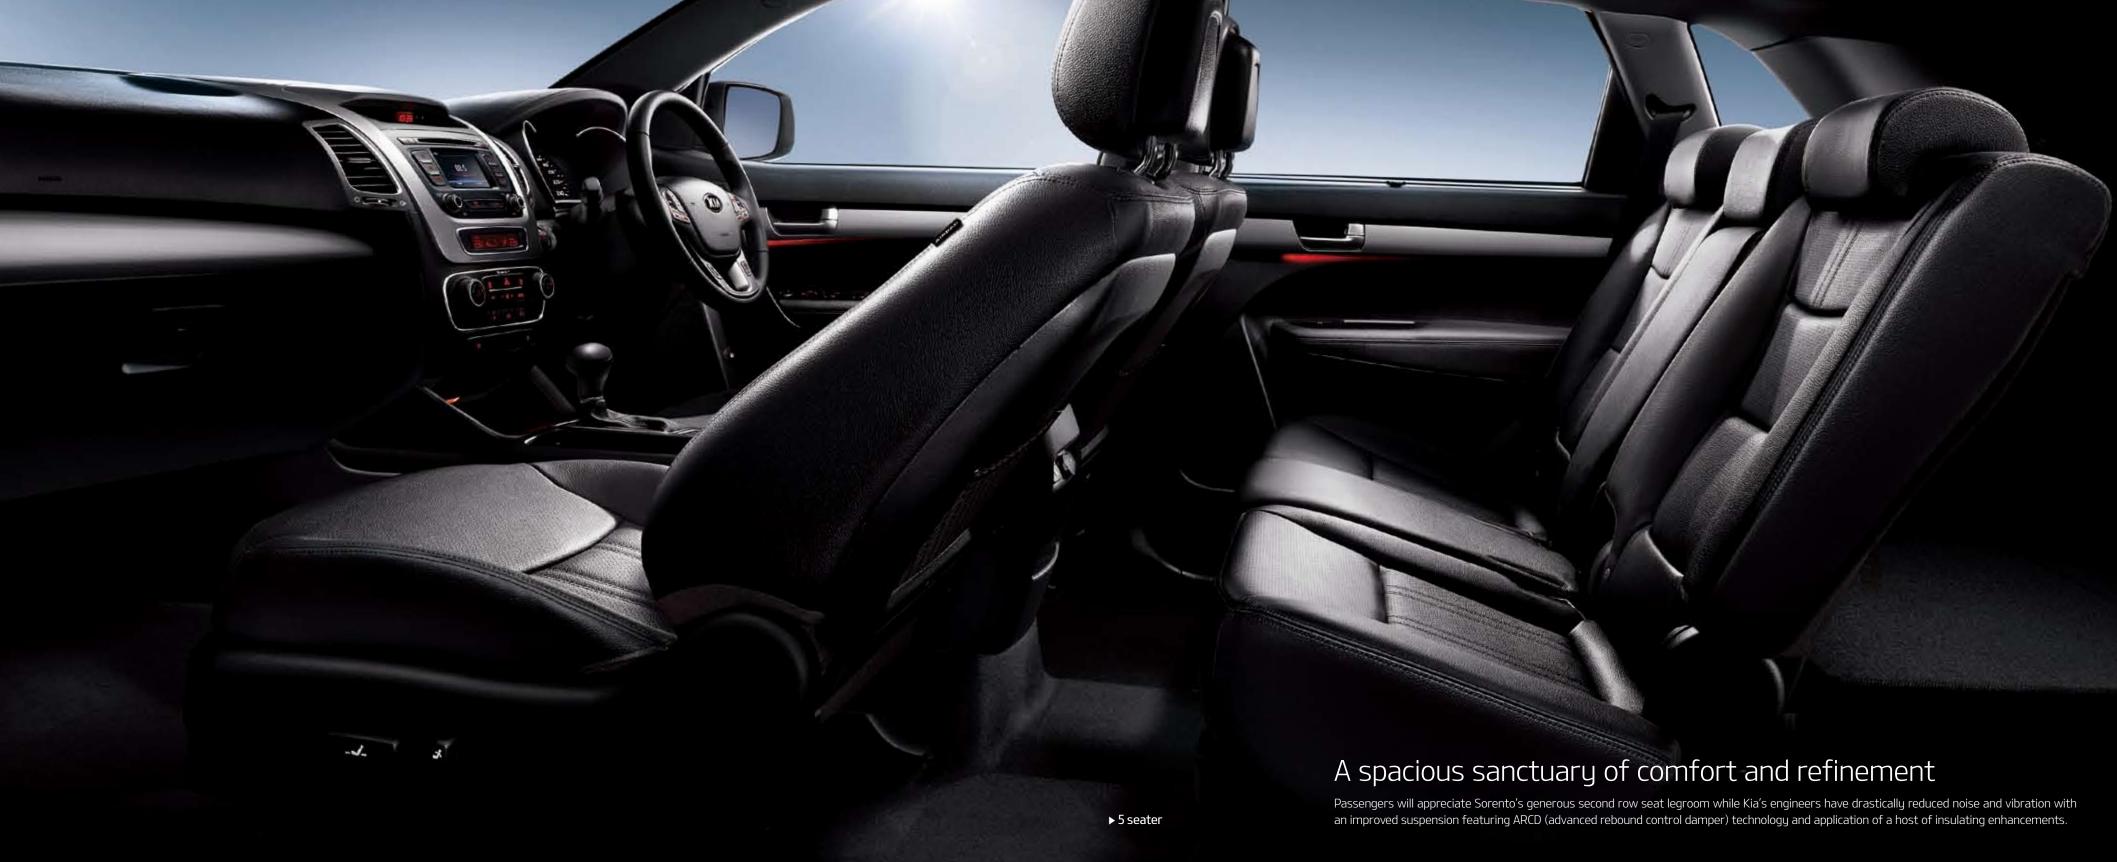

## Interior color schemes

Classic yet contemporary at the same time, Sorento's cabin color combinations and choice of premium leather or soft-touch cloth seats make the inside of this SUV a space you'll want to call home.

**Steel Black** The steel black scheme combines black trim with inset black woodgrain, alongside black cloth or black leather seats for a contemporary feel to the cabin.

**Splendor Beige** Splendor beige combines black trim and woodgrain highlights with light beige cloth or leather upholstery, and matching lower trim for a modern and elegant look.