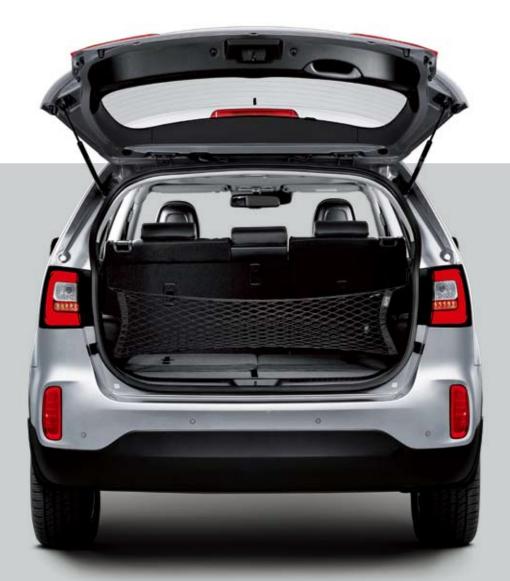

## 5 or 7 seats for maximum flexibility

Sorento's numerous seat variations made possible by partial or full row seat folding provide not only comfort for passengers, but also convenience and practicality for transporting long and odd-shaped cargo and leisure equipment.

Sorento has much more to offer than dynamic styling and driving capability, as it has been designed with practicality in mind. It has plenty of

Open up a world of new possibilities

space, and even with the seven seats in use you'll find a host of creative storage ideas and thoughtful accessories that enhance your journeys. The second row seating, for example, features a walk-in device, reclining seat backs and a center armrest. Third row headroom is a generous 906mm while leg room has been extended by 90mm to 804 mm.