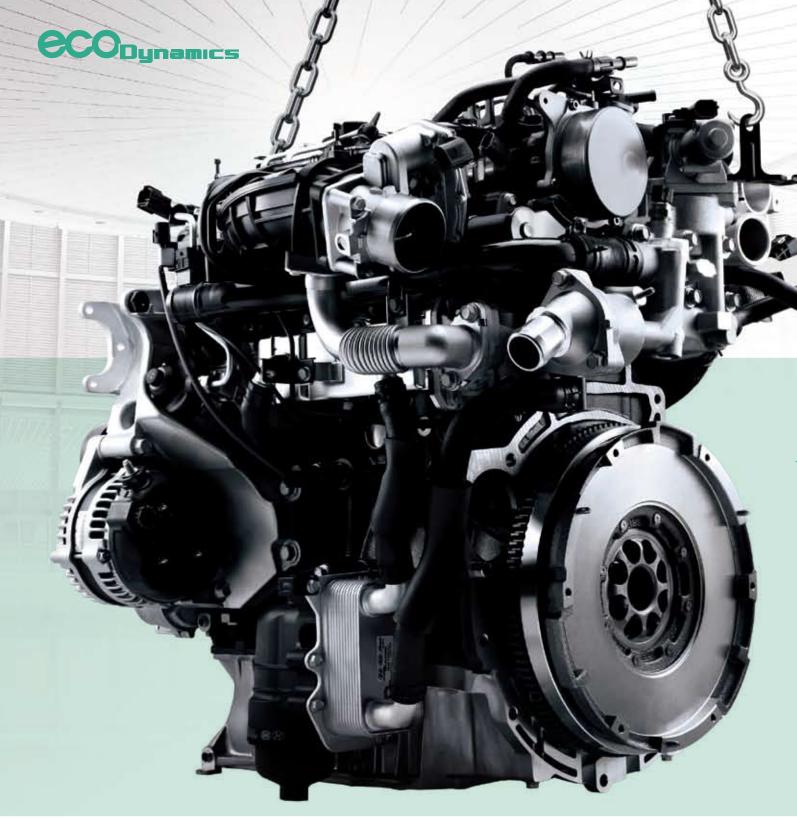

## Superior power, performance and efficiency

Whether you're out touring country roads, heading off-road or cruising city streets, Sorento's three state-of-the-art, fuel efficient engines - two diesel and one petrol - with a choice 6-speed automatic or manual transmissions provide a responsive and smooth driving experience. And an advanced AWD system gives you added peace of mind no matter the road surface or weather.

#### 149g CO, EMMISSIONS\*

**R 2.2 diesel engine** Here's a fuel-efficient diesel that outperforms most 4 cylinder and many V6 engines while complying with Euro5 emissions standards. It offers maximum power of 197 ps at 3,800 rpm and max torque of 44.5kg.m at 1,800-2,500 rpm.