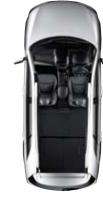

## 5 or 7 seats for maximum flexibility

Sorento's numerous seat variations made possible by partial or full row seat folding provide not only comfort for passengers, but also convenience and practicality for transporting long and odd-shaped cargo and leisure equipment.