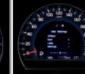

#### 7" TFT LCD SUPERVISION CLUSTER

A high-visibility display located in the center gauge provides useful, on-demand trip computer information graphics such as distance to empty, average and instant fuel consumption and outside temperature.