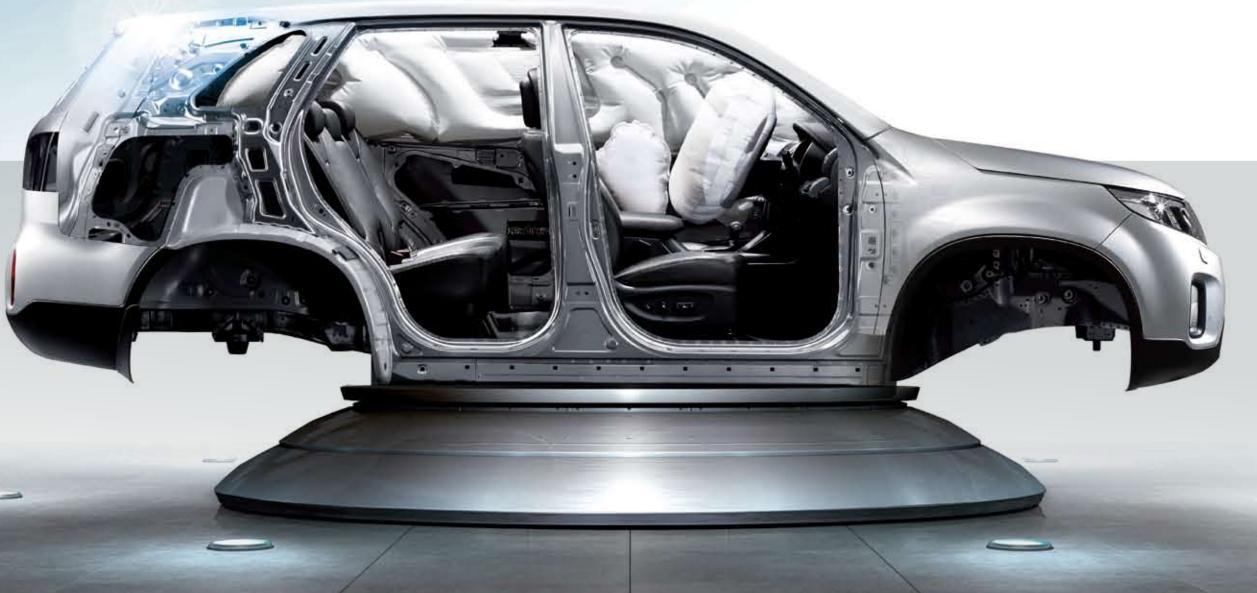

#### 6 Airbags

Sorento offers the highest levels of protection for you and your family. The dual front, side and curtain airbags have finely tuned sensors for the best possible performance. In combination they provide enhanced protection against chest and head injuries in the curtof an impact.

## A never ending quest for best-in-class safety

Sorento's all-new lightweight, monocoque construction boasts a high-rigidity bodyshell which results in enhanced crash safety. And a host of new active safety features utilizing the latest advancements in automotive technology gives Sorento class-leading levels of both collision prevention as well as reduced risk of injury in the event of an accident.

#### High tensile steel

The Sorento chassis employs low-alloy, high-tensile steel plates to enhance structural strength of the vehicle without adding a lot of weight. The result is high torsional stiffness, which not only ensures more protection during a collision but also benefits handling, ride quality and overall refinement.