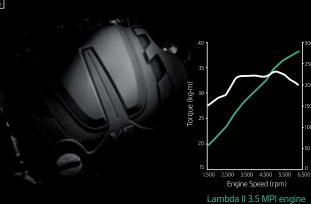

sportier driving experience.

- **3. Theta II 2.4 MPI engine** Featuring an aluminum engine block, variable valve timing and a variable induction system, this multipoint engine promises powerfu acceleration with minimal noise and vibration in addition to enhanced fuel economy. It delivers maximum power of 176 ps at 6,000 rpm and maximum torque of 23.1 kg·m at 3,750 rpm.
- **4. Lambda II 3.5 MPI engine** This 24-valve, multi-point fuel injected V6 petrol engine delivers all the the responsiveness and power you'll need in any driving situation while also offering reduced fuel consumption and silky smooth refinement. It produces 280 ps at 6,300 rpm with maximum torque of 34.3 kg·m at 5,000 rpm.