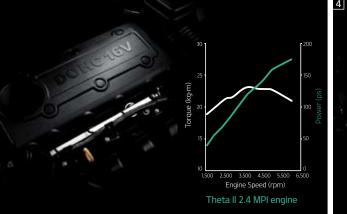

sportier driving experience.

- **3. Theta II 2.4 MPI engine** Featuring an aluminum engine block, variable valve timing and a variable induction system, this multipoint engine promises powerfu acceleration with minimal noise and vibration in addition to enhanced fuel economy. It delivers maximum power of 176 ps at 6,000 rpm and maximum torque of 23.1 kg·m at 3,750 rpm.
- **4. Lambda II 3.5 MPI engine** This 24-valve, multi-point fuel injected V6 petrol engine delivers all the the responsiveness and power you'll need in any driving situation while also offering reduced fuel consumption and silky smooth refinement. It produces 280 ps at 6,300 rpm with maximum torque of 34.3 kg·m at 5,000 rpm.