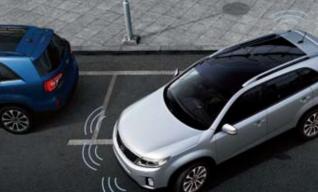

#### 3. PARKING ASSIST SYSTEM

Ultrasonic sensors at the front and rear trigger a beeping sound alert with increasing frequency the closer the vehicle gets to an obstruction