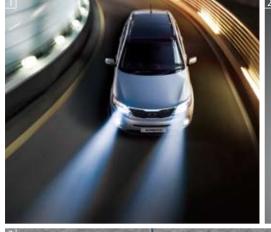

#### 1. ADAPTIVE FRONT LIGHTING SYSTEM

Motor-powered headlamps automatically point in the same direction the vehicle is heading based on travelling speed and steering handle movements, resulting in improved nighttime driver visibility.