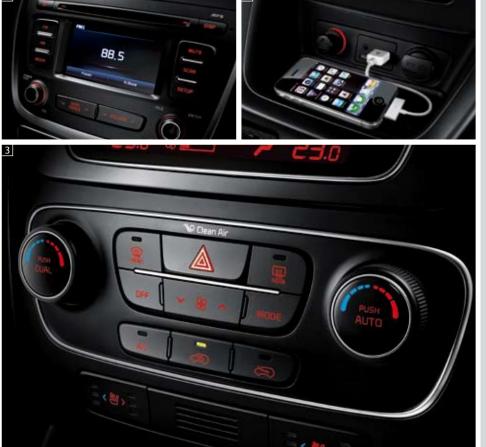

## High-tech form and function combined to perfection

Sorento's cockpit is a showcase for advanced technologies that work seamlessly together as a cohesive suite of intuitive and ergonomically designed controls. The sporty instrument gauge cluster and highly functional center console and fascia layout combine with elegant yet understated shapes and materials to provide the ultimate in driving pleasure.

#### 1. Radio + CD + MP3 + Rear view camera

The stylish integrated audio system features premium sound with a CD player and MP3 playback compatibility, while the display screen serves as a monitor for the rear view camera.

2. Aux and iPod® Enjoy virtually any music source in your Sorento with built-in audio streaming, AUX, USB and iPod® connectivity plus high-fidelity output.

**3. Dual separate climate control** Both driver and passenger can control the fully automatic air-conditioning system with an eight-level fan adjustment to suit their temperature preference.