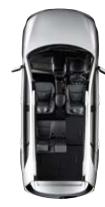

## 5 or 7 seats for maximum flexibility

Sorento's numerous seat variations made possible by partial or full row seat folding provide not only comfort for passengers, but also convenience and practicality for transporting long and odd-shaped cargo and leisure equipment.