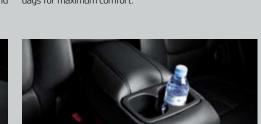

lets you adjust volume, skip tracks, switch modes and days for maximum comfort. mute sound.

Centre console A redesigned center console features Rear cup holder Twin cup holders in the rear center Door map pocket Maps and documents can be stored Glove box The spacious glove box compartment not only more flexible cup holder spaces with a retractable lid, large armrest let your passengers store beverages within easy reach of the driver and front passenger while features a locking mechanism for safekeeping of personal armrest storage bin and an additional tray for small, easily without spillage and are especially appreciated by the pocket also has a recess to keep bottled drinks upright items but is also illuminated for added convenience at night. lost items like keys or coins.