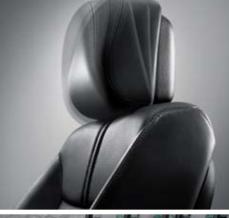

#### 2. ACTIVE HEADRESTS

The active headrests move forwards and up within milliseconds of an impact to cushion the head and prevent whiplash, one of the biggest injury in the event of a collision.