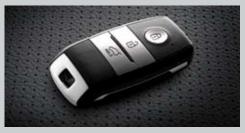

**Button start/stop system** Sorento's secure ignition **Remote keyless entry system** The smart key unlocks the system allows you to conveniently start the engine with a doors the moment you touch the door handle so that you simple push of a button as long as the smart key is in never have to worry about fumbling around for keys. Also shown is the folding type remote key.