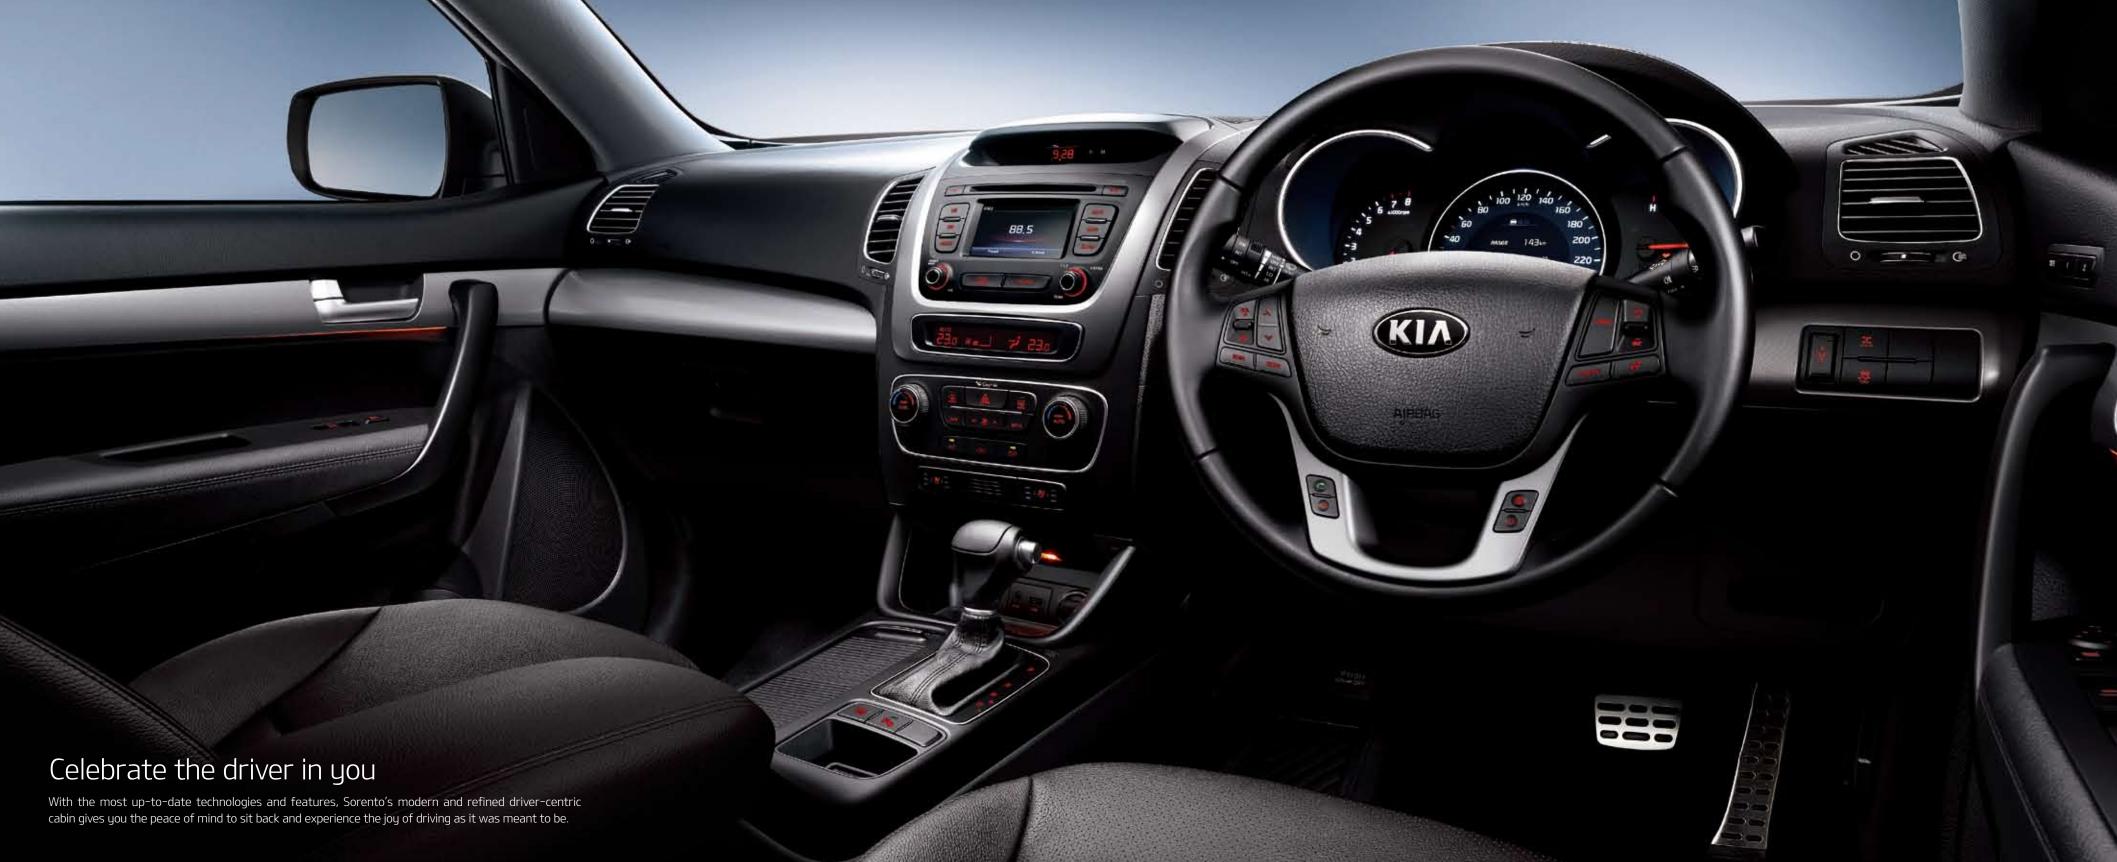

## High-tech form and function combined to perfection

Sorento's cockpit is a showcase for advanced technologies that work seamlessly together as a cohesive suite of intuitive and ergonomically designed controls. The sporty instrument gauge cluster and highly functional center console and fascia layout combine with elegant yet understated shapes and materials to provide the ultimate in driving pleasure.

#### 1. Radio + CD + MP3 + Rear view camera

The stylish integrated audio system features premium sound with a CD player and MP3 playback compatibility, while the display screen serves as a monitor for the rear view camera.

2. Aux and iPod® Enjoy virtually any music source in your Sorento with built-in audio streaming, AUX, USB and iPod® connectivity plus high-fidelity output.

**3. Dual separate climate control** Both driver and passenger can control the fully automatic air-conditioning system with an eight-level fan adjustment to suit their temperature preference.

#### 7" TFT LCD SUPERVISION CLUSTER

A high-visibility display located in the center gauge provides useful, on-demand trip computer information graphics such as distance to empty, average and instant fuel consumption and outside temperature.