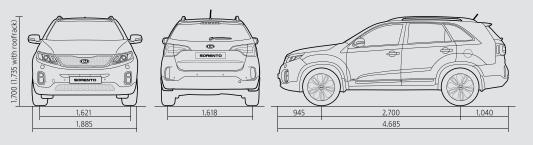

## Specifications (mm)

| Overall length                 | 4,685         | Overhang (rear)                     | 1,040                 |
|--------------------------------|---------------|-------------------------------------|-----------------------|
| Overall width                  | 1,885         | Head room (1st / 2nd / 3rd row)     | 996 / 995 / 906       |
| Overall height (with roofrack) | 1,700 (1,735) | Leg room (1st / 2nd / 3rd row)      | 1,048 / 985 / 804     |
| Wheelbase                      | 2,700         | Shoulder room (1st / 2nd / 3rd row) | 1,506 / 1,491 / 1,045 |
| Wheel tread 18,19"(front)      | 1,621         | Hip room (1st / 2nd / 3rd row)      | 1,431 / 1,421 / 1,128 |
| Wheel tread 18,19"(rear)       | 1,618         | Fuel tank (litres)                  | 70                    |
| Overhang (front)               | 945           | Max. roof load (kg)                 | 100                   |