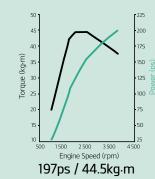

#### 149g CO, EMMISSIONS\*

**R 2.2 diesel engine** Here's a fuel-efficient diesel that outperforms most 4 cylinder and many V6 engines while complying with Euro5 emissions standards. It offers maximum power of 197 ps at 3,800 rpm and max torque of 44.5kg.m at 1,800-2,500 rpm.