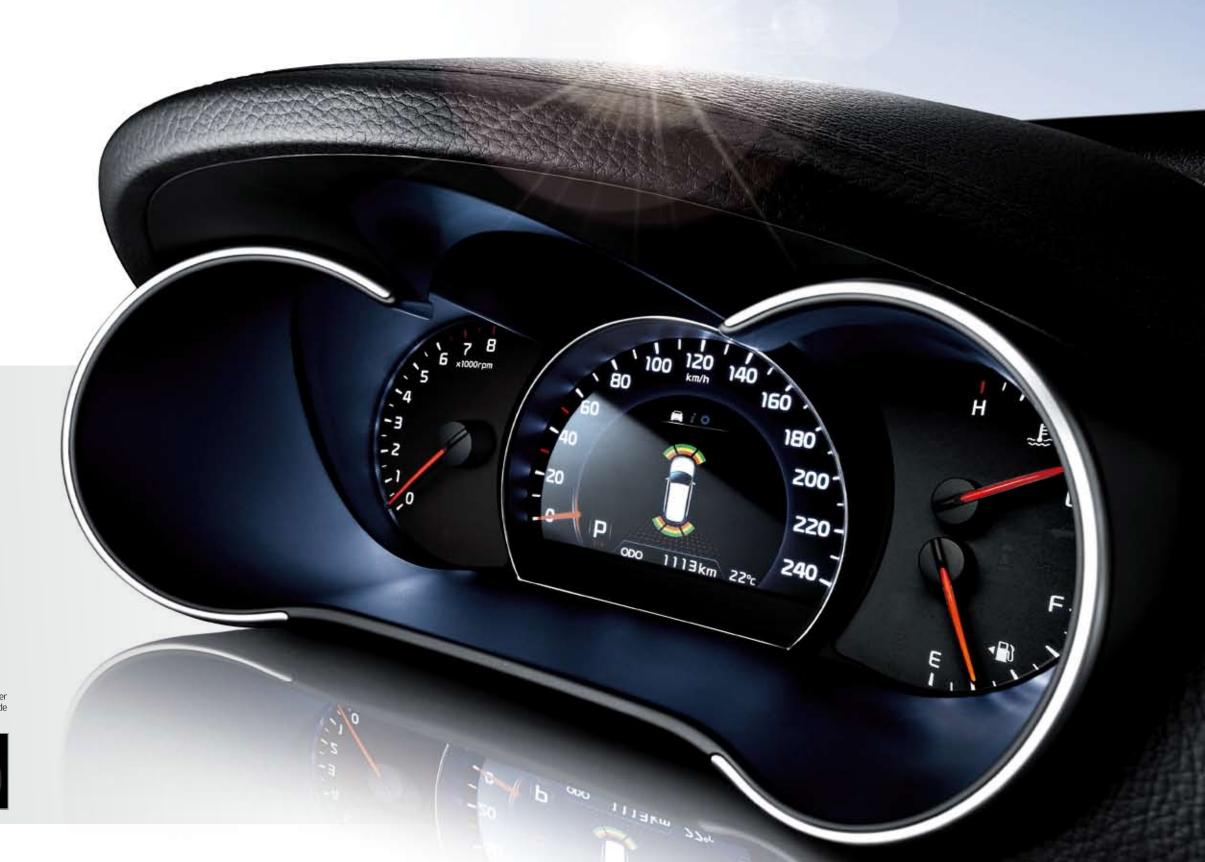

## High-tech form and function combined to perfection

Sorento's cockpit is a showcase for advanced technologies that work seamlessly together as a cohesive suite of intuitive and ergonomically designed controls. The sporty instrument gauge cluster and highly functional center console and fascia layout combine with elegant yet understated shapes and materials to provide the ultimate in driving pleasure.

#### 7" TFT LCD SUPERVISION CLUSTER

A high-visibility display located in the center gauge provides useful, on-demand trip computer information graphics such as distance to empty, average and instant fuel consumption and outside temperature.