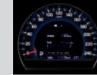

#### 7" TFT LCD SUPERVISION CLUSTER

A high-visibility display located in the center gauge provides useful, on-demand trip computer information graphics such as distance to empty, average and instant fuel consumption and outside temperature.